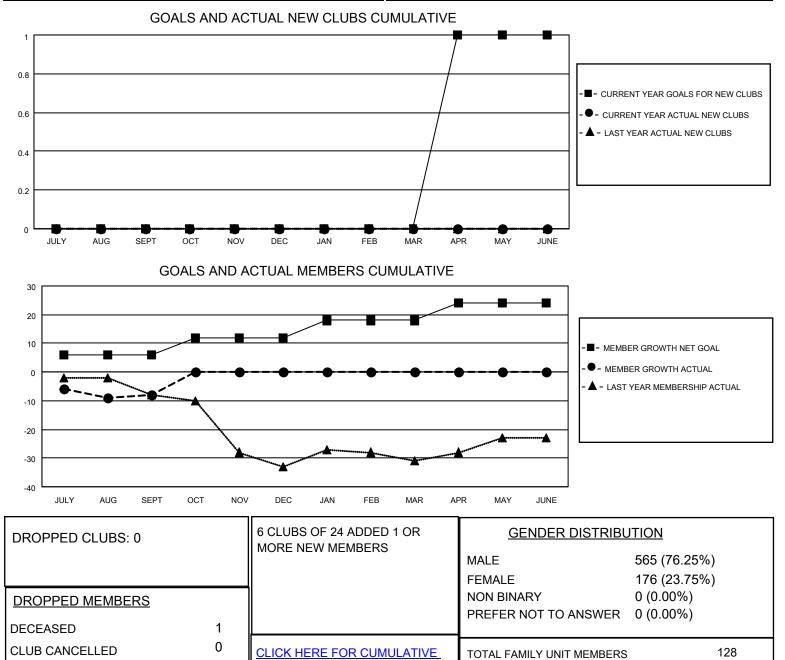

## LOCATION NEBRASKA

District 38 O

Results as of: 9/30/2022

| Clubs                 |               |           |               | Members               |                        |                         |                                                    |
|-----------------------|---------------|-----------|---------------|-----------------------|------------------------|-------------------------|----------------------------------------------------|
| RESULTS FOR 2022-2023 |               |           |               | RESULTS FOR 2022-2023 |                        |                         |                                                    |
| QUARTER               | NEW CLUB GOAL | NEW CLUBS | DROPPED CLUBS | QUARTER               | BER GROWTH NET<br>GOAL | MEMBER GROWTH<br>ACTUAL | DROPPED<br>MEMBERS ACTUAL<br>(including transfers) |
| JULY/AUG/SEPT         | 0             | 0         | 0             | JULY/AUG/SEPT         | 6                      | 8                       | 15                                                 |
| OCT/NOV/DEC           | 0             | 0         | 0             | OCT/NOV/DEC           | 6                      | 0                       | 0                                                  |
| JAN/FEB/MAR           | 0             | 0         | 0             | JAN/FEB/MAR           | 6                      | 0                       | 0                                                  |
| APR/MAY/JUNE          | 1             | 0         | 0             | APR/MAY/JUNE          | 6                      | 0                       | 0                                                  |